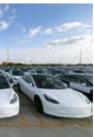

#### TESLA TO START EXPORTING CHINA-MADE MODEL 3 CARS TO EUROPE

# **Biz Briefs**

Tesla has said that it will start exporting China-made Model 3 cars to more than 10 European countries, joining a growing number of automakers using China as an export hub for electric vehicles. The U.S. carmaker, which started delivering vehicles made in its Shanghai factory in December, will export China-made cars to countries including Germany, France, Italy and Switzerland. Tesla has been expanding in China even as tensions between Washington and Beijing have been escalating. The Shanghai factory, Tesla's first car plant outside of the United States, aims to build 150,000 vehicles this vear.