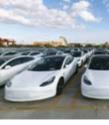

#### TESLA TO START EXPORTING CHINA-MADE MODEL 3 CARS TO EUROPE

# **Biz Briefs**

Tesla has said that it will start exporting China-made Model 3 cars to more than 10 European countries, joining a growing number of automakers using China as an export hub for electric vehicles. The U.S. carmaker, which started delivering vehicles made in its Shanghai factory in December, will export China-made cars to countries including Germany, France, Italy and Switzerland. Tesla has been expanding in China even as tensions between Washington and Beijing have been escalating. The Shanghai factory, Tesla's first car plant outside of the United States, aims to build 150,000 vehicles this vear.