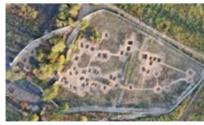

#### IMPORTANT ARCHAEOLOGY DISCOVERIES IN TIANJIN

Nearly 900 ancient tombs that span nearly a millennium in the history of the Chinese nation have been discovered in north China's Tianjin Municipality, Tianjin archaeology authorities announced recently. The tombs were scattered alongside the Grand Canal, the world's longest man-made waterway and a UNESCO World Heritage site, and experts estimated that the tombs dated between the Song Dynasty (960-1276) and the Qing Dynasty (1644-1911), according to Tianjin Cultural Heritage Protection Centre. Archaeologists have excavated more than 100 tombs from the Ming (1368-1644) and Qing dynasties, discovering over 200 burial items including glazed pottery pots, porcelain jars and coins. They have also collected human bone specimens.