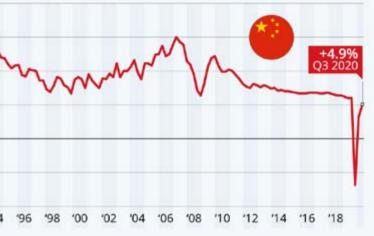

### Finance

4.9% GDP GROWTH IN Q3

China's economy recovered further from the coronavirus in the third guarter, according to data released by the National Bureau of Statistics. The world's second-largest economy reported third-guarter GDP growth on the low end of expectations, up 4.9% from a year ago. That brings growth for the first three quarters of the year to 0.7% from a year ago. Chinese economists expected GDP growth of 5.2% in the third quarter, according to an average of estimates compiled by Wind Information, a financial information database. "Generally speaking, the overall national economy continued the steady recovery and significant results have been delivered in coordinating epidemic prevention and development," the bureau said in an English-language release.