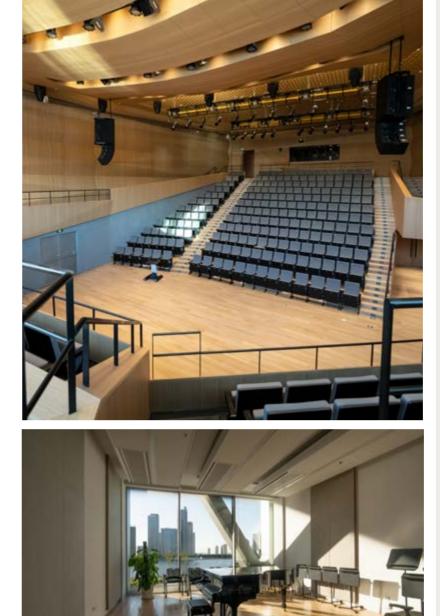

# Executive Director and CEO **Tianjin Juilliard** 天津茱莉亚学院

A unique landmark has recently appeared on the Tianjin landscape-the new campus building of The Tianjin Juilliard School in Binhai New Area, which is the first and only branch campus of the Juilliard School in any part of the world. It aims to bring to China Juilliard's traditions and dedication to excellence, and to contribute significantly in raising the competitiveness of classical music education in Asia.

The school looks to provide authentic Juilliard experiences for its students in China. With the launch of the new school building in Binhai, Tianjin, students now have access to the world-class teaching and learning facilities. Describing the unique facilities and exclusive provisions that The Tianjin Juilliard School offers students, Mr Brose said that the building itself is one of these, since the facilities are, without question, some of the best facilities in the world. The school has three state-of-the-art performing venues which form the cornerstones of the new campus building in Tianjin. Students are given ample opportunities to perform in solo, chamber, and orchestral concerts. Through performances in the concert hall, recital hall, and black box theatre, students refine their performance skills and connect with audiences through music.

A further challenge, according to Mr. Brose, is how Tianjin Juilliard, as artistic performing education institution, can truly live up to its much-anticipated leadership in cultivating a deeper and stronger passion for the western classical music in audiences in China and Asia. Tianjin Juilliard shares the name and the teaching excellence of Juilliard, and is closely connected and tied to the New York campus and its legacy. The Juilliard School at the Lincoln Centre in New York City has access to hundreds of performances which The Tianjin Juilliard School doesn't yet have. However, he hopes they will reach that level at some point in the future. The Tianjin Juilliard School plans to offer periodical public performances starting in the fall of 2020. As many as 150 performances every year will be presented in the 687-seat concert hall, 299-seat recital hall, or 250-seat black box theatre.